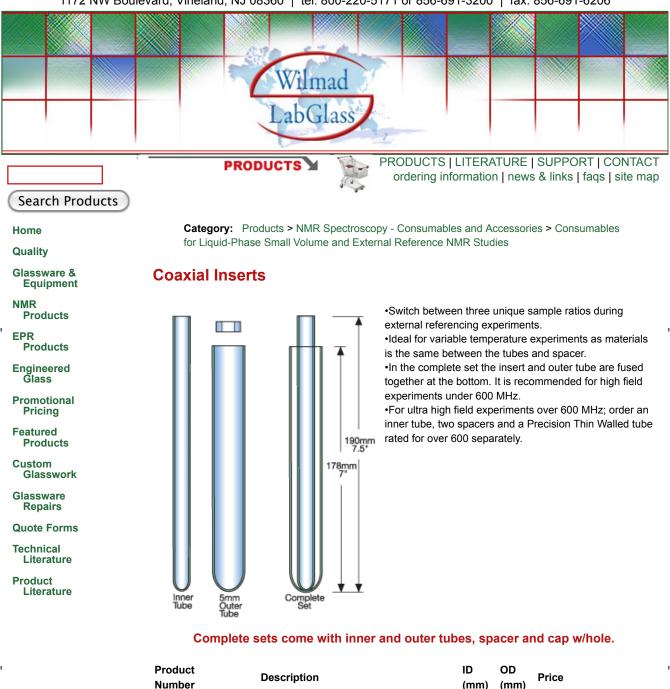

1172 NW Boulevard, Vineland, NJ 08360 | tel: 800-220-5171 or 856-691-3200 | fax: 856-691-6206

| Number       | Description                                         |      | (mm) | Price       |  |
|--------------|-----------------------------------------------------|------|------|-------------|--|
| 517-COMPLETE | Complete Set<br>(Inner tube OD 3.3 mm, ID 2.34 mm)  |      | 4.97 | \$38.52 (P) |  |
| 518-COMPLETE | Complete Set<br>(Inner tube OD 2.97 mm, ID 1.96 mm) |      | 4.97 | \$38.52 (P) |  |
| 519-COMPLETE | Complete Set<br>(Inner Tube OD 2.52 mm, ID 1.5 mm)  |      | 4.97 | \$38.52 (P) |  |
|              |                                                     |      |      |             |  |
| 517-INNER    | Inner Tube Only                                     | 2.34 | 3.30 | \$16.02 (P) |  |
| 518-INNER    | Inner Tube Only                                     | 1.96 | 2.97 | \$16.02 (P) |  |

..

| 519-INNER        | Inner Tube Only    | 1.50 | 2.52 | \$16.02 (P) |
|------------------|--------------------|------|------|-------------|
| 517-OUTER        | Outer Tube Only    | 4.20 | 4.97 | \$13.60 (P) |
| 518-OUTER        | Outer Tube Only    | 4.20 | 4.97 | \$13.60 (P) |
| 519-OUTER        | Outer Tube Only    | 4.20 | 4.97 | \$13.60 (P) |
|                  |                    |      |      |             |
| 517-SPACER       | Spacer Only        | 3.30 | 4.20 | \$8.14 (P)  |
| 518-SPACER       | Spacer Only        | 2.97 | 4.20 | \$8.14 (P)  |
| 519-SPACER       | Spacer Only        | 2.52 | 4.20 | \$8.14 (P)  |
| 521-99010153-100 | Cap w/hole; 100 pk |      |      | \$5.50 (A)  |
|                  |                    |      |      | Add To Cart |